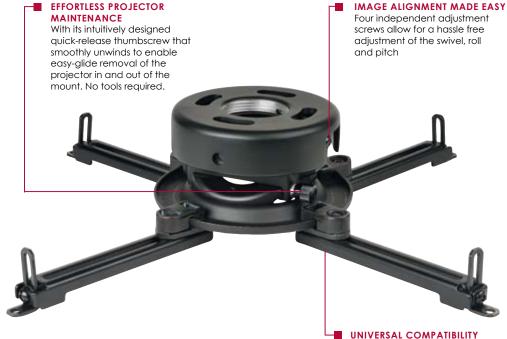

#### **FEATURES**

- Independent roll, pitch and yaw adjustments provide easy image alignment
- Low-profile design allows for flush mounting installions
- Pre-assembled design reduces installation time
- Cable management allows cables to be routed through projector mount out of sight
- Quick- release mechanism to easily service projector
- Spider® Universal Adapter Plate extends up to 17.63" (448 mm) to fit most projector models
- Specifications:

Tilt: +5°/-20° Roll: ±10° Swivel: 360° when

mounted on extension column ±15° when flush mounted on ceilings

Includes the Spider® Universal Adapter Plate which extends up to 17.63" (448 mm) to fit most projector models