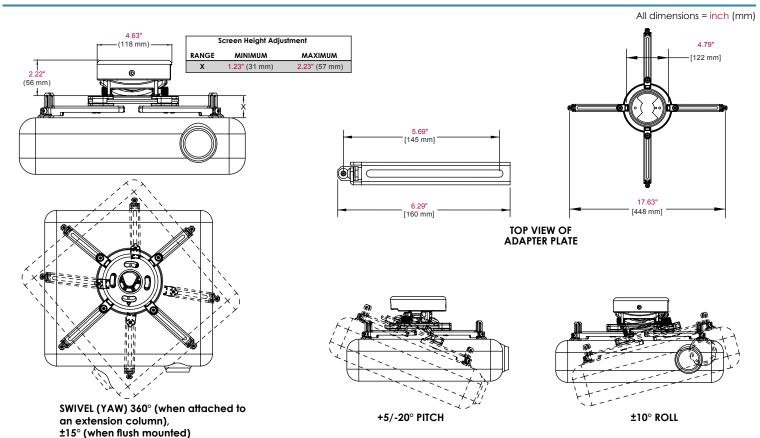

#### **FEATURES**

- Independent roll, pitch and yaw adjustments provide easy image alignment
- Low-profile design allows for flush mounting installions
- Pre-assembled design reduces installation time
- Cable management allows cables to be routed through projector mount out of sight
- Quick- release mechanism to easily service projector
- Spider® Universal Adapter Plate extends up to 17.63" (448 mm) to fit most projector models
- Specifications:

Tilt: +5°/-20° Roll: ±10° Swivel: 360° when

mounted on extension column ±15° when flush mounted on ceilings

Includes the Spider® Universal Adapter Plate which extends up to 17.63" (448 mm) to fit most projector models

### **Product Specifications**

|                 | DIMENSIONS (W x H x D)                                                     | PRODUCT WEIGHT   | LOAD CAPACITY | FINISH                                 | AVAILABLE COLORS                                                                                             |
|-----------------|----------------------------------------------------------------------------|------------------|---------------|----------------------------------------|--------------------------------------------------------------------------------------------------------------|
| PRS-UNV(-S)(-W) | 8.5"-17.63" x 3.44"-4.44" x 8.5"-17.63"<br>(216-448 x 87-113 x 216-448 mm) | 2.83 lb (1.3 kg) | 25 lb (11 kg) | Scratch<br>resistant<br>fused<br>epoxy | PRS-UNV: Black<br>PRS-UNV-S: Silver<br>PRS-UNV-W: White<br>PRS-1: Black<br>PRS-1-S: Silver<br>PRS-1-W: White |
| PRS-1(-S)(-W)   | 4.63" x 2.22" x 4.63"<br>(118 x 56 x 118 mm)                               | 1.2 lb (.5 kg)   |               |                                        |                                                                                                              |